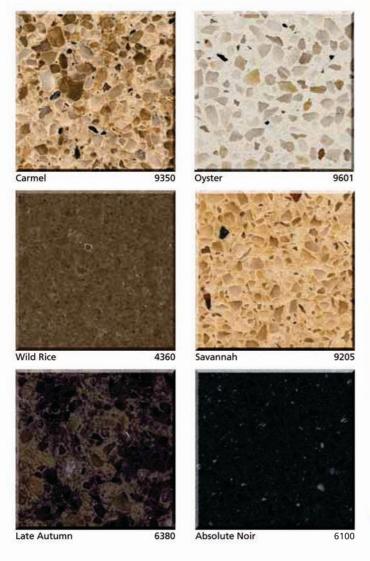

**Colors That Captivate** Caesarstone's innovative development team continually creates breakthrough color and quartz designs that influence trends and inspire creative applications.

**Edge Profiles** The unique properties and durability of Caesarstone quartz surfaces allow for a wide range of edge profile design options.

Look and Feel Caesarstone quartz surfaces retain the cool, tactile qualities of natural stone with aggregates ranging from fine to coarsegrained color blends for varied visual texture. Three finishes expand the design possibilities even further: polished, honed (matte) and textured.

2141

Eggshell 3141

NOTE: Shade and aggregates of actual product may vary.

- Available in Honed Finish
  Requires more maintenance than our polished finishes.
- Available in Textured Finish
- Contains Recycled Content