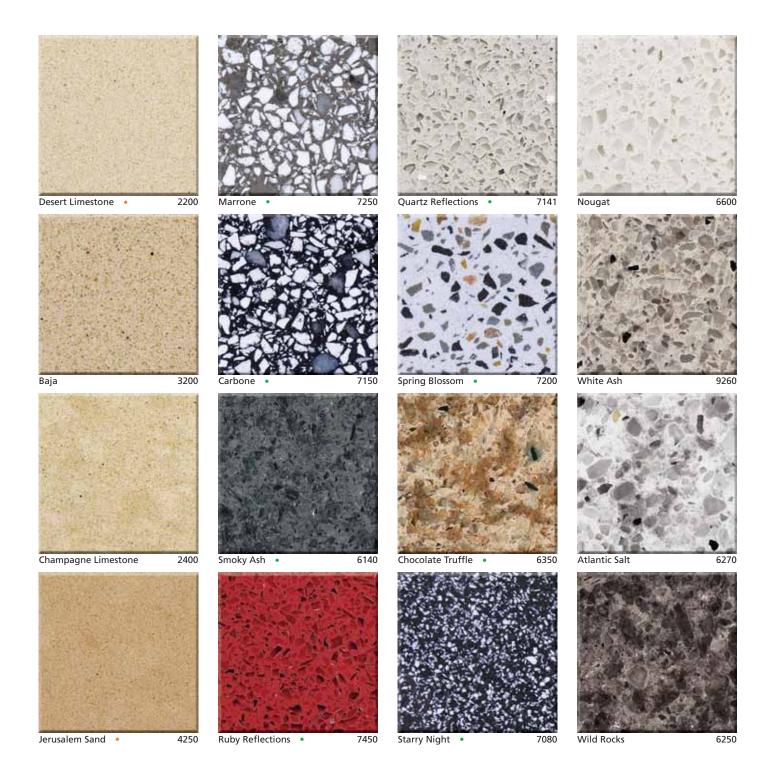

**Colors That Captivate** Caesarstone's innovative development team continually creates breakthrough color and quartz designs that influence trends and inspire creative applications.

**Edge Profiles** The unique properties and durability of Caesarstone quartz surfaces allow for a wide range of edge profile design options.

Look and Feel Caesarstone quartz surfaces retain the cool, tactile qualities of natural stone with aggregates ranging from fine to coarsegrained color blends for varied visual texture. Three finishes expand the design possibilities even further: polished, honed (matte) and textured.

2141

Eggshell 3141

NOTE: Shade and aggregates of actual product may vary.

- Available in Honed Finish
  Requires more maintenance than our polished finishes.
- Available in Textured Finish
- Contains Recycled Content