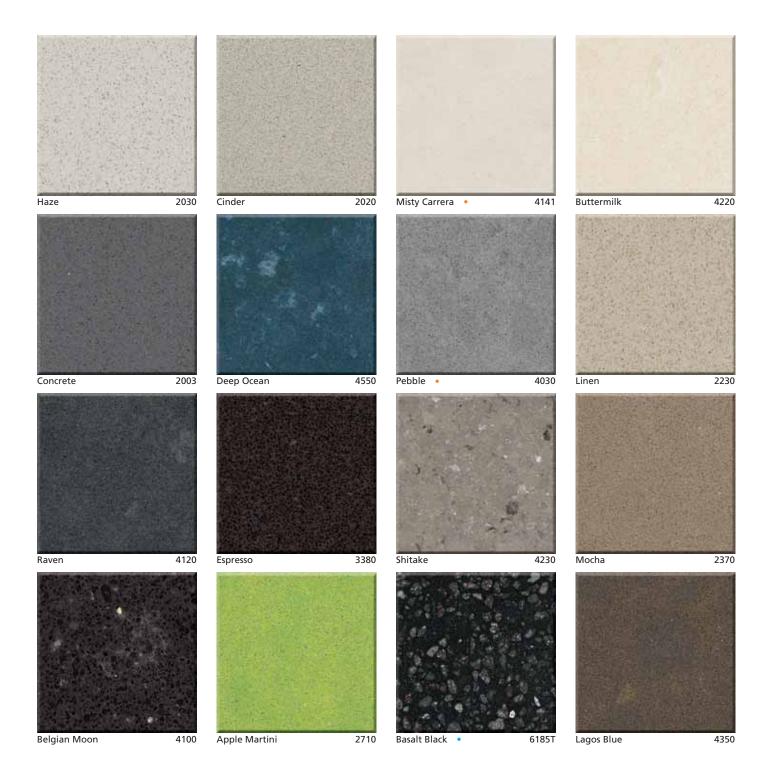

**Colors That Captivate** Caesarstone's innovative development team continually creates breakthrough color and quartz designs that influence trends and inspire creative applications.

**Edge Profiles** The unique properties and durability of Caesarstone quartz surfaces allow for a wide range of edge profile design options.

Look and Feel Caesarstone quartz surfaces retain the cool, tactile qualities of natural stone with aggregates ranging from fine to coarsegrained color blends for varied visual texture. Three finishes expand the design possibilities even further: polished, honed (matte) and textured.

2141

Eggshell 3141

NOTE: Shade and aggregates of actual product may vary.

- Available in Honed Finish
  Requires more maintenance than our polished finishes.
- Available in Textured Finish
- Contains Recycled Content